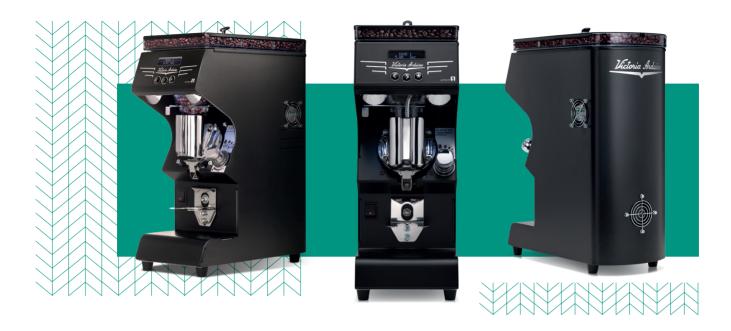

# MYTHOS ONE

The new generation grinders on demand; tradition meets innovation. A combination of fine details and materials with advanced technology and intelligent elements. The features Clima Pro and Clump Crusher of the Mythos One, allows for the grinder to keep a constant outflow of ground coffee for a better extraction quality. The Mythos One, with its impressive characteristics and new features allows the baristas to make great espresso for the demanding client.

### **ERGONOMIC SHAPE**

 $\Box$ 

The new ergonomic shape of the grinder is much user friendly and allows a complete control of the machine. The LED lights guarantee full illumination even when darker.