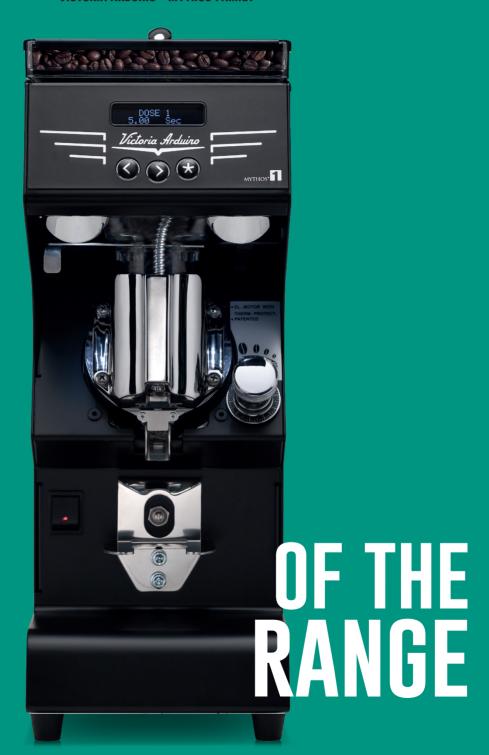

# MYTHOS ONE

The new generation grinders on demand; tradition meets innovation. A combination of fine details and materials with advanced technology and intelligent elements. The features Clima Pro and Clump Crusher of the Mythos One, allows for the grinder to keep a constant outflow of ground coffee for a better extraction quality. The Mythos One, with its impressive characteristics and new features allows the baristas to make great espresso for the demanding client.

### **VICTORIA ARDUINO - MYTHOS FAMILY**